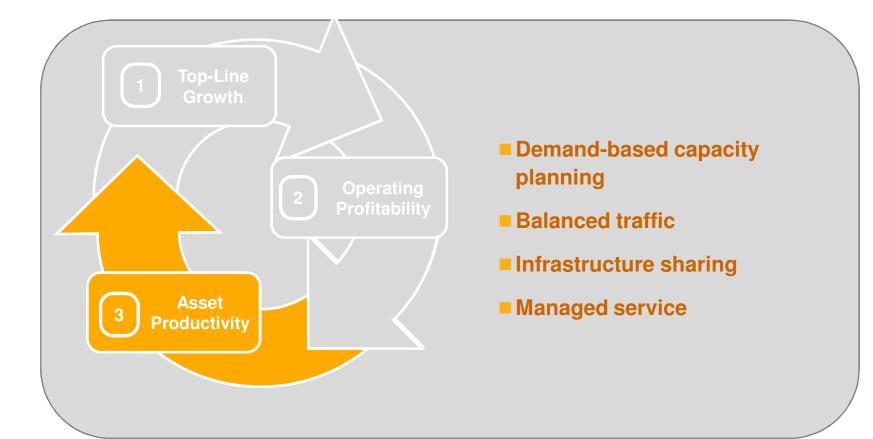

## Enhanced CapEx management for asset productivity

#### **Demand-based capacity planning**

- · Build capacity based on market demand
- Market understanding at segmented "POC"
- Careful balancing of 2G and 3G investments

Higher return on investment

Maximize our asset utilization from non core