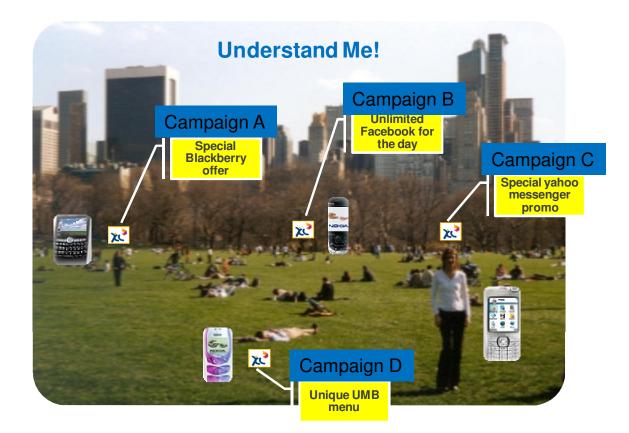

## Strong analytics to support Marketing campaigns

Right channel, right offer, right target of subs, in the right time

RIGHT CHANNEL "Parallel intentional marketing campaign based on subscriber handset capabilities"

#### Mobile Data Service Analytics

Subscriber network and circle of friends in running campaigns