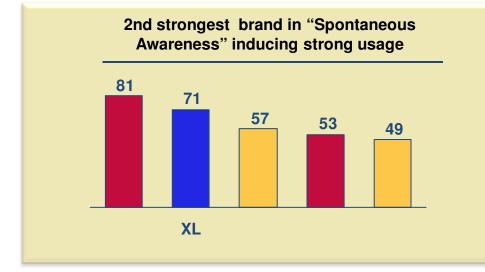

## Strong brand preferrence

Second brand preferred for purchase

Source: Company data; Jun 2010 State of Indonesian Market Survey