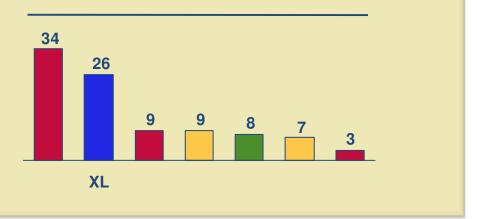

## Strong brand preferrence

Second brand preferred for purchase

Source: Company data; Jun 2010 State of Indonesian Market Survey