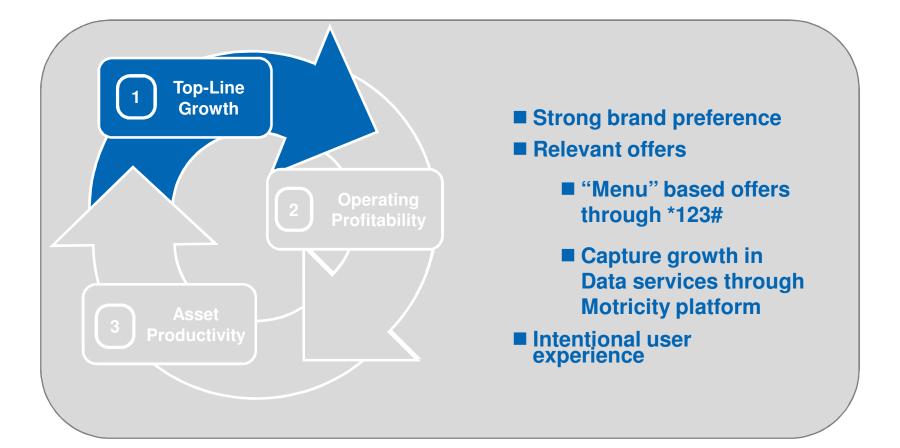

#### New & relevant offerings

- New pricing plans for Voice and SMS
- BB registration
- Add-ons: e.g. for Data and VAS

Already ahead of competition

Next Enhanced \*123# for better user experience