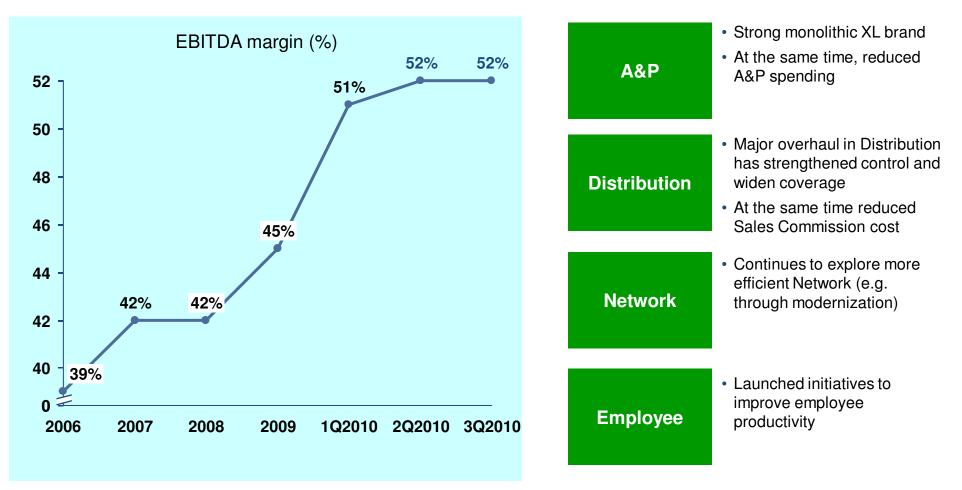

### Focus on operational excellence has helped improve EBITDA margin

Key examples of Operational Excellence

#### **EBITDA Margin**