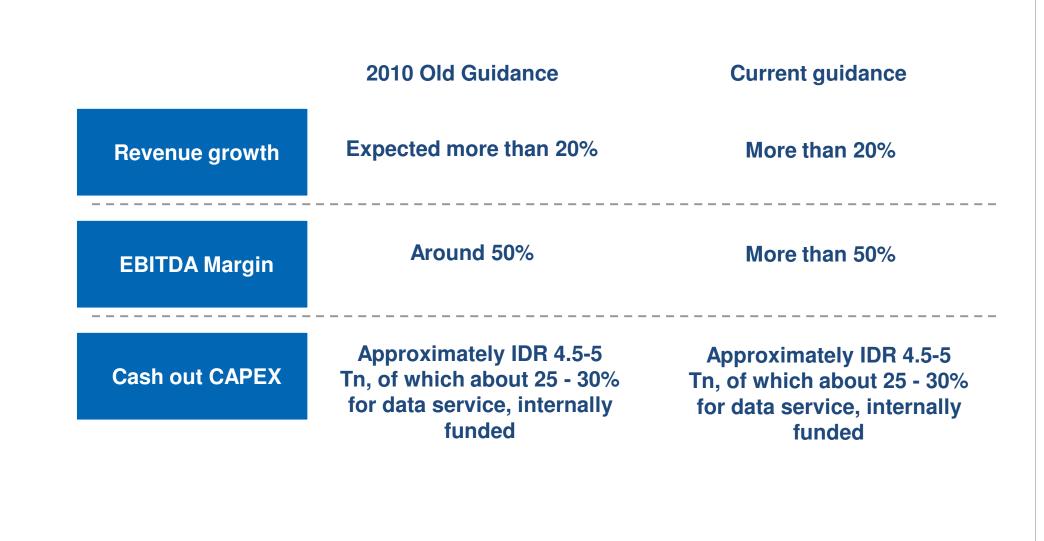

--------------------------|
| ling<br>017         | <ul> <li>Expertise and high<br/>quality service</li> </ul>                                                | TCO reduction                                      |
|                     | <ul> <li>Save on Capital<br/>Expenditure</li> </ul>                                                       | <ul> <li>Better customer<br/>experience</li> </ul> |
| lication<br>d 2010- | <ul> <li>Streamline business<br/>focus and operations for<br/>a more flexible<br/>organization</li> </ul> | <ul> <li>High dependability</li> </ul>             |
|                     |                                                                                                           |                                                    |

## XL's 2010 revised guidance