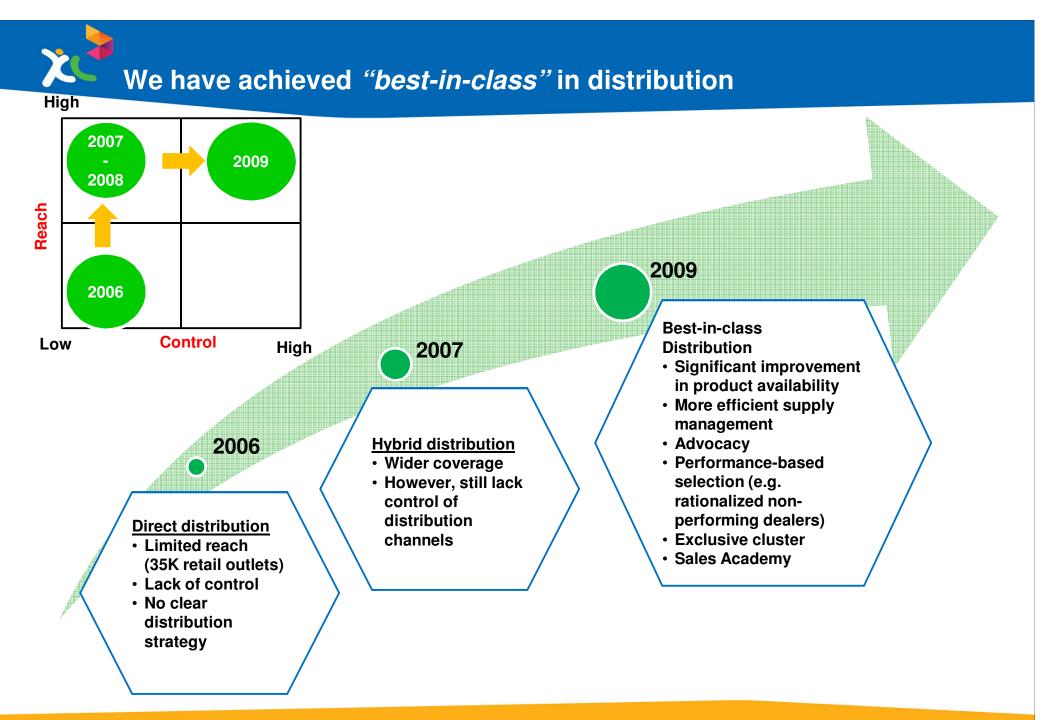

### Focus on operational excellence has helped improve EBITDA margin

Key examples of Operational Excellence