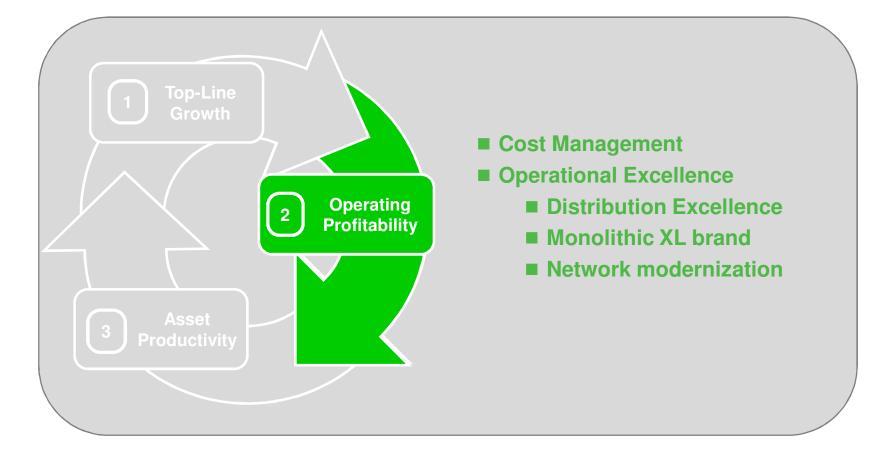

### Focus on operational excellence has helped improve EBITDA margin

Key examples of Operational Excellence