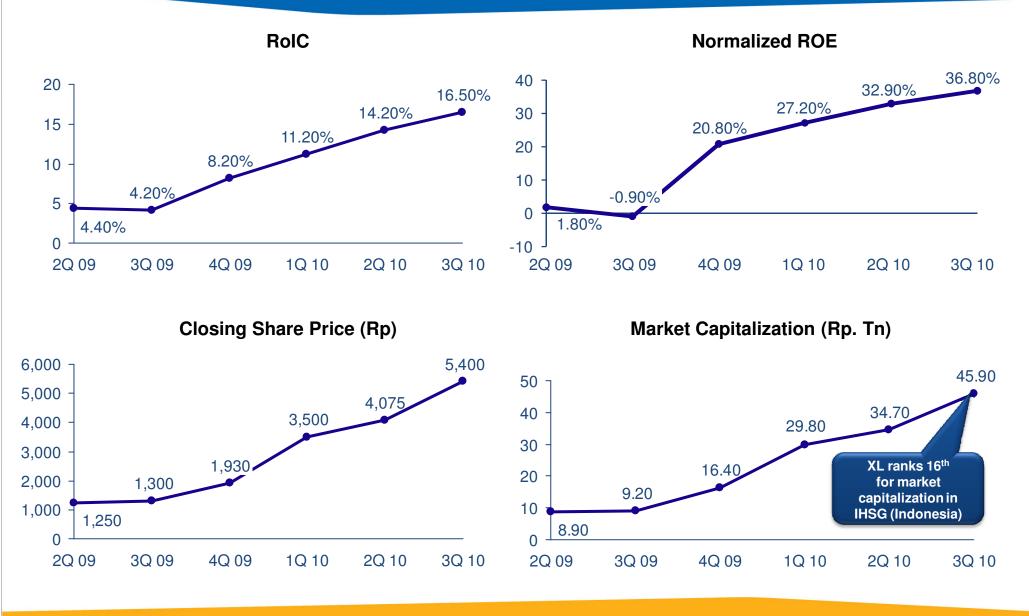

## XL has generated steady increase in shareholder values

XL will continue to execute against 3 key value drivers

|                     | <u>9M10 vs. 9M09</u> |             |
|---------------------|----------------------|-------------|
| Revenue             | 32%                  |             |
| EBITDA              | 60%                  |             |
| EBIT                | 157%                 |             |
| PAT                 | 73%                  |             |
| <b>Total Assets</b> | -6%                  |             |
|                     | <u>9M09</u>          | <u>9M10</u> |
| RolC                | 4.2%                 | 16.5%       |
| Normalized ROA      | - 0.2%               | 10.7%       |
| Normalized ROE      | - 0.9%               | 36.8%       |
| Net Debt/Equity     | 3.1 x                | 0.9 x       |
| Net Debt/EBITDA     | 3.2 x                | 1.2 x       |